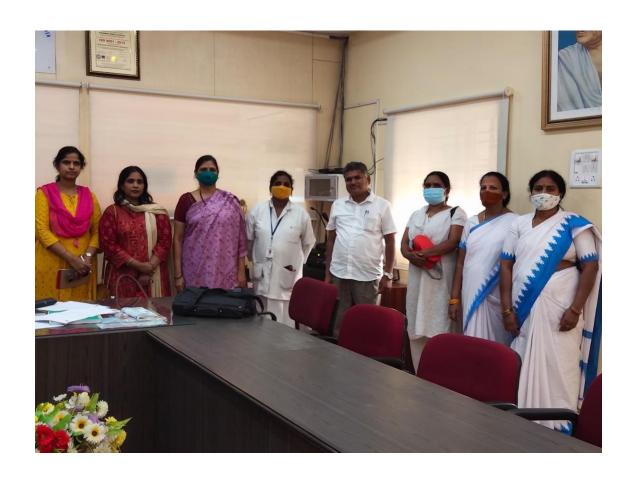

# **COVID-19 FREE VACCINATION DRIVE-1**

Free Covid -19, Vaccination Drive -1 for NSS Volunteers, Students and Staff was conducted on 17 th August 2021 at 10:00am by National Service Scheme and IQAC of GDCW. Begumpet, OU Hyderabad.

In which NSS volunteers actively took part and has created awareness on importance of taking vaccine to the students.

Chief Guest: Prof.G. Mallesham, (DEAN, UGC Affairs, OU).

**Guest of honour:** Dr. Saveen Souda (NSS Programme Coordinator, OU).

**Guest of honour:** Dr.B.Rajashree (Deputy DMHO, LAlapet Hyd.)

**President of the Programme:** Dr. K. Padmavati (Principal and NSS chairman).

Motivator and Guide: Dr.M. Vasudha (Vice Principal).

## **Organizers:**

Dr. K. Venkateshwarulu unit-1

Smt.C. Uma Maheshwari unit-2

Smt. K. Saritha Rani unit-3

Dr. A. Madhuri unit-4

Date: 17-08-2021

Time:10:00am onwards.