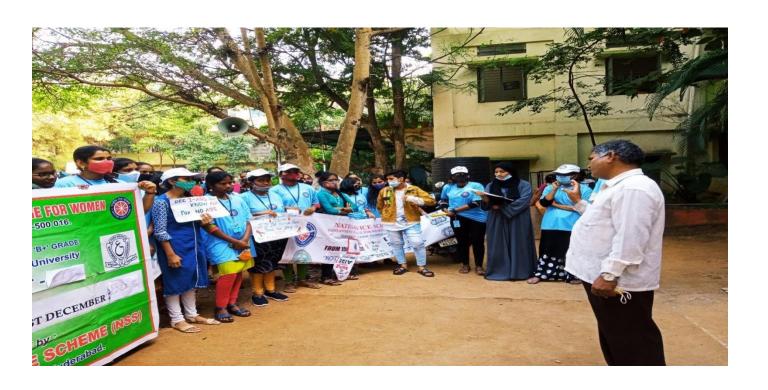

TITION

25-11-2021

Participants:

1. A. Anisha B.sc (MBC) III Yr dele 2. M. Poojitha B.Sc (MBC) III Yr. M. Poojithet

PRINCIPAL
Govi. Degree Coilege for Women
Begumpet, Hyderabad.

# **AIDS/HIV AWARENESS PROGRAMME 2021**

AIDS AWARENESS Program was conducted by NSS volunteers of GDCW, Begumpet by initiating with rally from GDCW college Campus to Begumpet Railway station, by exhibiting different types of placards and charts to create awareness in the society.

Digitally Surveyed about the present AIDS cases in India and kwown it's number by Volunteers.

**Chief guest:** Dr. K. Padmavati garu (principal of GDCW, Begumpet).

**Program Organized by:** NSS Program Officer's:

Dr. K. Venkateshwarulu Unit-1

Smt. C. Uma Maheshwari Unit-2

Smt. Dr. K. Saritha Rani unit-3

Dr. A. Madhuri Unit -4





Volunteers attended: 55 volunteers.

Date:1 -12-2021.

Venue: From GDCW begumpet to Railway Station Begumpet.



|    | HIV AIDS            | HIV AIDS Awareness Program |        |                 | dt. 29.11. 2020 |   |  |
|----|---------------------|----------------------------|--------|-----------------|-----------------|---|--|
| -  | ROII NO'S           | Names                      | Course | signature       | Remonts.        |   |  |
| 1  | 082366 001          | g. Vanaga                  | ВА     | Vanaja          | Good.           |   |  |
| 2  | 082366005           | Aparina                    | B.A    | Apau            | Good.           |   |  |
| 3  | 082366 003          | Jagrush                    | B.A    | Jagouth:        | Good            |   |  |
| 4  | Noo 998280