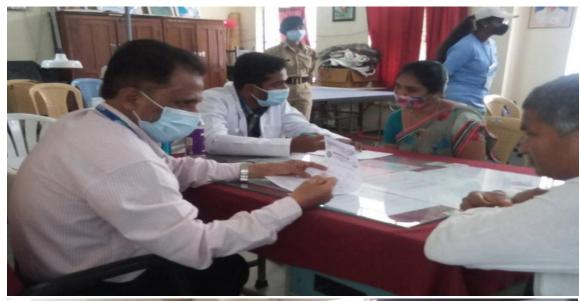

# **COVID-19 FREE VACCINATION DRIVE-1**

Free Covid -19, Vaccination Drive -1 for NSS Volunteers, Students and Staff was conducted on 17 th August 2021 at 10:00am by National Service Scheme and IQAC of GDCW. Begumpet, OU Hyderabad.

In which NSS volunteers actively took part and has created awareness on importance of taking vaccine to the students.

Chief Guest: Prof.G. Mallesham, (DEAN, UGC Affairs, OU).

**Guest of honour:** Dr. Saveen Souda (NSS Programme Coordinator, OU).