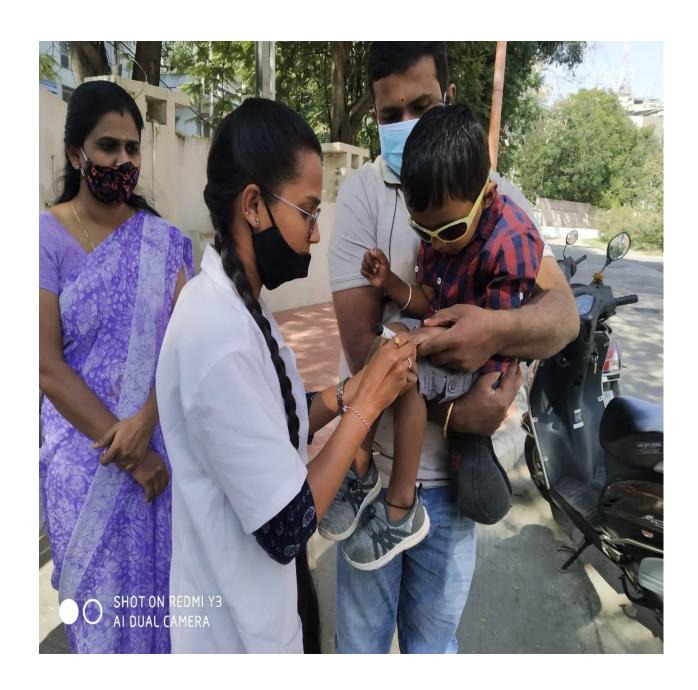

# **COVID-19 FREE VACCINATION DRIVE-1**

Free Covid -19, Vaccination Drive -1 for NSS Volunteers, Students and Staff was conducted on 17 th August 2021 at 10:00am by National Service Scheme and IQAC of GDCW. Begumpet, OU Hyderabad.

In which NSS volunteers actively took part and has created awareness on importance of taking vaccine to the students.

Chief Guest: Prof.G. Mallesham, (DEAN, UGC Affairs, OU).

**Guest of honour:** Dr. Saveen Souda (NSS Programme Coordinator, OU).