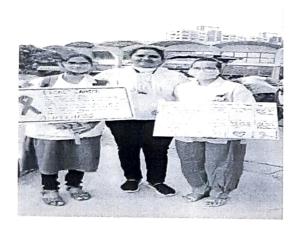

# **COVID-19 FREE VACCINATION DRIVE-1**

Free Covid -19, Vaccination Drive -1 for NSS Volunteers, Students and Staff was conducted on 17 th August 2021 at 10:00am by National Service Scheme and IQAC of GDCW. Begumpet, OU Hyderabad.

In which NSS volunteers actively took part and has created awareness on importance of taking vaccine to the students.

Chief Guest: Prof.G. Mallesham, (DEAN, UGC Affairs, OU).

**Guest of honour:** Dr. Saveen Souda (NSS Programme Coordinator, OU).