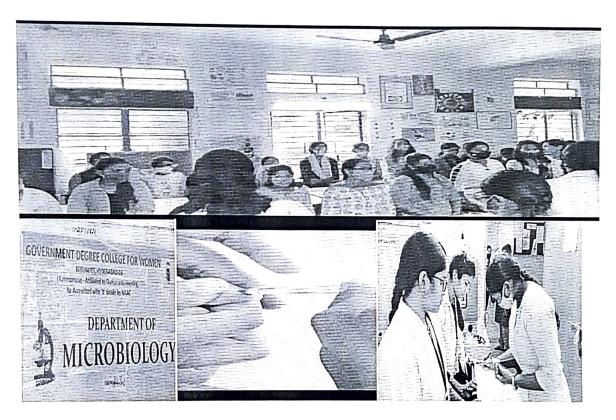

# **COVID-19 FREE VACCINATION DRIVE-1**

Free Covid -19, Vaccination Drive -1 for NSS Volunteers, Students and Staff was conducted on 17 th August 2021 at 10:00am by National Service Scheme and IQAC of GDCW. Begumpet, OU Hyderabad.

In which NSS volunteers actively took part and has created awareness on importance of taking vaccine to the students.

Chief Guest: Prof.G. Mallesham, (DEAN, UGC Affairs, OU).

**Guest of honour:** Dr. Saveen Souda (NSS Programme Coordinator, OU).