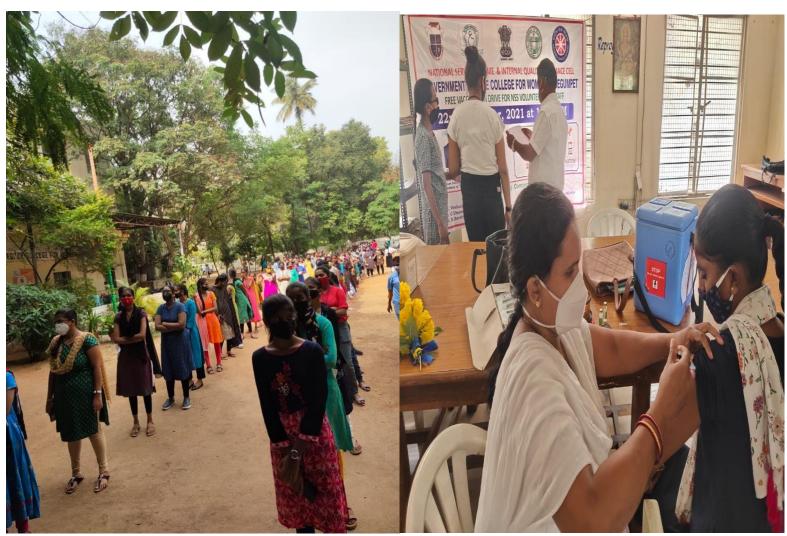

# **COVID-19 FREE VACCINATION DRIVE-1**

Free Covid -19, Vaccination Drive -1 for NSS Volunteers, Students and Staff was conducted on 17 th August 2021 at 10:00am by National Service Scheme and IQAC of GDCW. Begumpet, OU Hyderabad.

In which NSS volunteers actively took part and has created awareness on importance of taking vaccine to the students.

Chief Guest: Prof.G. Mallesham, (DEAN, UGC Affairs, OU).

**Guest of honour:** Dr. Saveen Souda (NSS Programme Coordinator, OU).

**Guest of honour:** Dr.B.Rajashree (Deputy DMHO, LAlapet Hyd.)

**President of the Programme:** Dr. K. Padmavati (Principal and NSS chairman).

Motivator and Guide: Dr.M. Vasudha (Vice Principal).

## **Organizers:**

Dr. K. Venkateshwarulu unit-1

Smt.C. Uma Maheshwari unit-2

Smt. K. Saritha Rani unit-3

Dr. A. Madhuri unit-4

Date: 17-08-2021

Time:10:00am onwards.