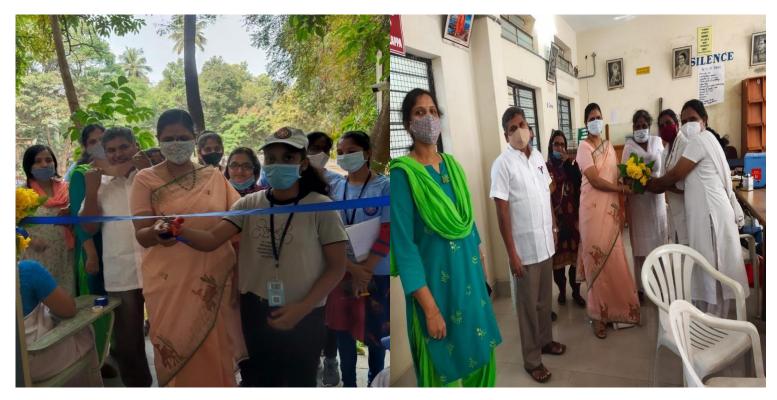

# **COVID-19 FREE VACCINATION DRIVE-1**

Free Covid -19, Vaccination Drive -1 for NSS Volunteers, Students and Staff was conducted on 17 th August 2021 at 10:00am by National Service Scheme and IQAC of GDCW. Begumpet, OU Hyderabad.

In which NSS volunteers actively took part and has created awareness on importance of taking vaccine to the students.

Chief Guest: Prof.G. Mallesham, (DEAN, UGC Affairs, OU).

**Guest of honour:** Dr. Saveen Souda (NSS Programme Coordinator, OU).

**Guest of honour:** Dr.B.Rajashree (Deputy DMHO, LAlapet Hyd.)

**President of the Programme:** Dr. K. Padmavati (Principal and NSS chairman).

Motivator and Guide: Dr.M. Vasudha (Vice Principal).

## **Organizers:**

Dr. K. Venkateshwarulu unit-1

Smt.C. Uma Maheshwari unit-2

Smt. K. Saritha Rani unit-3

Dr. A. Madhuri unit-4

Date: 17-08-2021

Time:10:00am onwards.