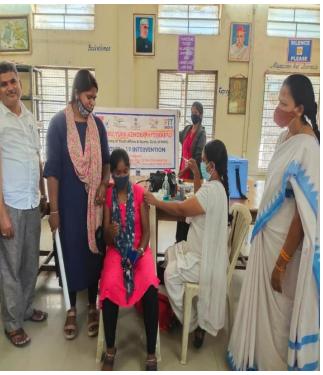

# **COVID-19 FREE VACCINATION DRIVE-1**

Free Covid -19, Vaccination Drive -1 for NSS Volunteers, Students and Staff was conducted on 17 th August 2021 at 10:00am by National Service Scheme and IQAC of GDCW. Begumpet, OU Hyderabad.

In which NSS volunteers actively took part and has created awareness on importance of taking vaccine to the students.

Chief Guest: Prof.G. Mallesham, (DEAN, UGC Affairs, OU).

**Guest of honour:** Dr. Saveen Souda (NSS Programme Coordinator, OU).