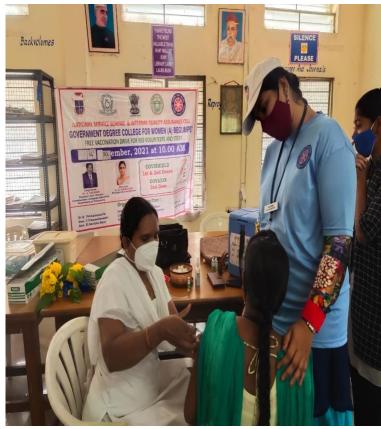

# **COVID-19 FREE VACCINATION DRIVE-1**

Free Covid -19, Vaccination Drive -1 for NSS Volunteers, Students and Staff was conducted on 17 th August 2021 at 10:00am by National Service Scheme and IQAC of GDCW. Begumpet, OU Hyderabad.

In which NSS volunteers actively took part and has created awareness on importance of taking vaccine to the students.

Chief Guest: Prof.G. Mallesham, (DEAN, UGC Affairs, OU).

**Guest of honour:** Dr. Saveen Souda (NSS Programme Coordinator, OU).