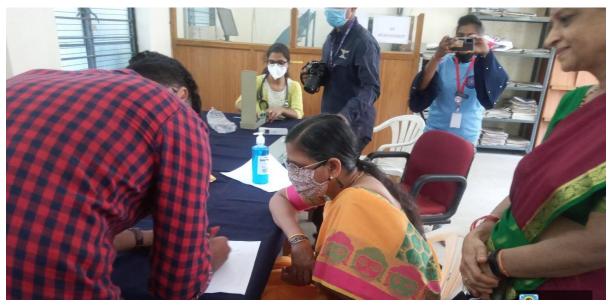

# **COVID-19 FREE VACCINATION DRIVE-1**

Free Covid -19, Vaccination Drive -1 for NSS Volunteers, Students and Staff was conducted on 17 th August 2021 at 10:00am by National Service Scheme and IQAC of GDCW. Begumpet, OU Hyderabad.

In which NSS volunteers actively took part and has created awareness on importance of taking vaccine to the students.

Chief Guest: Prof.G. Mallesham, (DEAN, UGC Affairs, OU).

**Guest of honour:** Dr. Saveen Souda (NSS Programme Coordinator, OU).