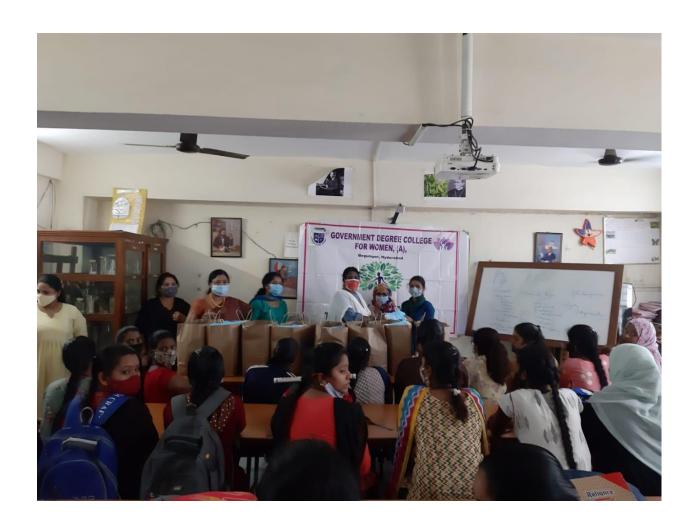

# **COVID-19 FREE VACCINATION DRIVE-1**

Free Covid -19, Vaccination Drive -1 for NSS Volunteers, Students and Staff was conducted on 17 th August 2021 at 10:00am by National Service Scheme and IQAC of GDCW. Begumpet, OU Hyderabad.

## **Organizers:**

Dr. K. Venkateshwarulu unit-1

Smt.C. Uma Maheshwari unit-2

Smt. K. Saritha Rani unit-3

Dr. A. Madhuri unit-4

Date: 17-08-2021

Time:10:00am onwards.