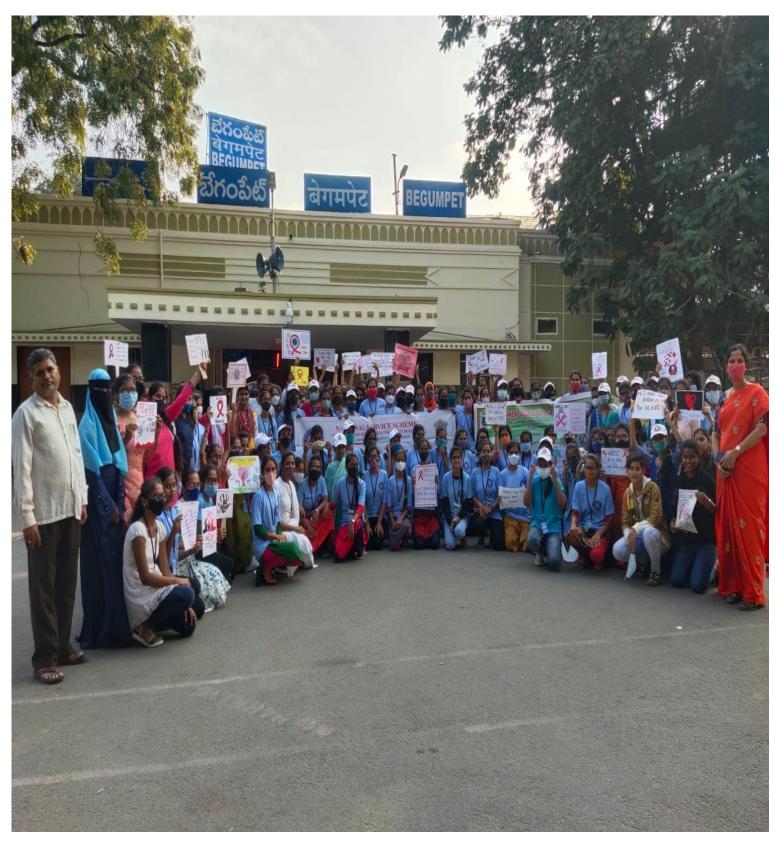

TION

25-11-2021

Participants:

1. A. Anisha B.sc (MBC) III Yr dele 2. M. Poojitha B.Sc (MBC) III Yr. M. Poojithet

PRINCIPAL
Govi. Degree Coilege for Women
Begumpet, Hyderabad.

# **AIDS/HIV AWARENESS PROGRAMME 2021**

AIDS AWARENESS Program was conducted by NSS volunteers of GDCW, Begumpet by initiating with rally from GDCW college Campus to Begumpet Railway station, by exhibiting different types of placards and charts to create awareness in the society.

Digitally Surveyed about the present AIDS cases in India and kwown it's number by Volunteers.

**Chief guest:** Dr. K. Padmavati garu (principal of GDCW, Begumpet).

**Program Organized by:** NSS Program Officer's:

Dr. K. Venkateshwarulu Unit-1

Smt. C. Uma Maheshwari Unit-2

Smt. Dr. K. Saritha Rani unit-3

Dr. A. Madhuri Unit -4





Volunteers attended: 55 volunteers.

Date:1 -12-2021.

Venue: From GDCW begumpet to Railway Station Begumpet.



|    | HIV AIDS            | HIV AIDS Awareness Program |        |                 | dt. 29.11. 2020 |   |  |
|----|---------------------|----------------------------|--------|-----------------|-----------------|---|--|
| -  | ROII NO'S           | Names                      | Course | signature       | Remonts.        |   |  |
| 1  | 082366 001          | g. Vanaga                  | ВА     | Vanaja          | Good.           |   |  |
| 2  | 082366005           | Aparina                    | B.A    | Apau            | Good.           |   |  |
| 3  | 082366 003          | Jagrush                    | B.A    | Jagouth:        | Good            |   |  |
| 4  | Noo 998280