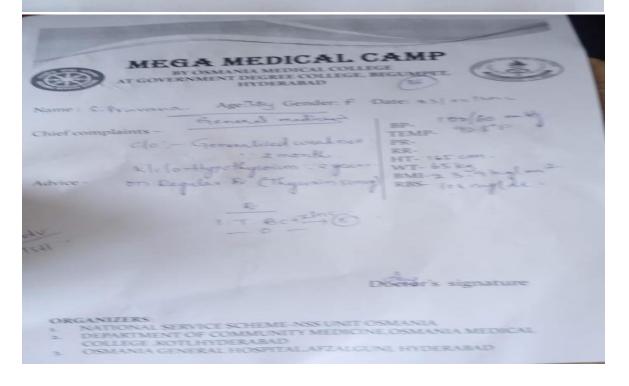

- GANIZERS:
  NATIONAL SERVICE SCHEME-NSS UNIT OSMANIA
  DEPARTMENT OF COMMUNITY MEDICINE, OSMANIA MEDICAL
  COLLEGE, KOTI, HYDERABAD
  OSMANIA GENERAL HOSPITAL, AFZALGUNJ, HYDERABAD



## MEGA MEDICAL CAMP

BY OSMANIA MEDICAL COLLEGE AT GOVERNMENT DEGREE COLLEGE, BEGUMPET, HYDERABAD



Age: tolyGender: F . Date: 22/04/2017 Name: Swapna BP- 110/90 matty General medicine Chief complaints c/o gurralized weakner Body Pains. Ivice- Regular Cyclis. · PR-RR-HT- 162 cm WT- 60 cg. BMI- 22.9 Eglm RBS- 79 mg/dl. - T. Vit B. Complen Adv Richdiel Iron T. Caltium + Yit Da T. Fe+ FA A Doctor's signature Paracefamol 500m ORGANIZERS:

- NATIONAL SERVICE SCHEME-NSS UNIT OSMANIA
   DEPARTMENT OF COMMUNITY MEDICINE, OSMANIA MEDICAL COLLEGE, KOTI, HYDERABAD
- OSMANIA GENERAL HOSPITAL, AFZALGUNJ, HYDERABAD



## Medicines given to the non-teaching staff









| 00, | NAME OF PATIENT | PARENT OF   | STUDENT POLL NO | PROBLEM DOCT<br>Medical Camp- | dr. 25-03-2022  | CONTACT NUMBER -