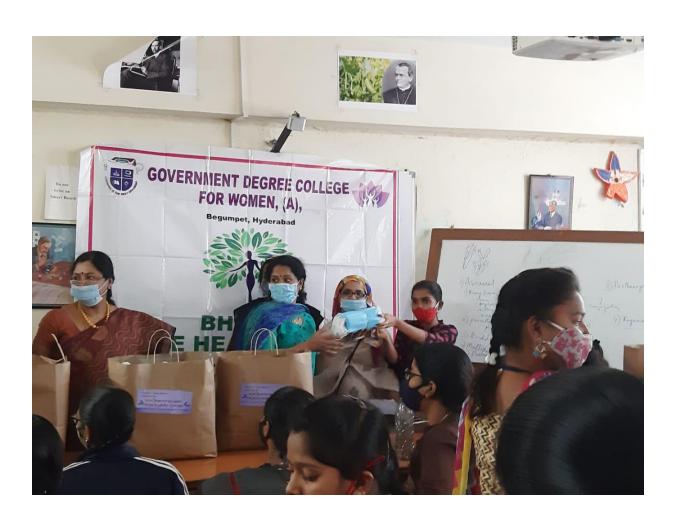

# **COVID-19 FREE VACCINATION DRIVE-1**

Free Covid -19, Vaccination Drive -1 for NSS Volunteers, Students and Staff was conducted on 17 th August 2021 at 10:00am by National Service Scheme and IQAC of GDCW. Begumpet, OU Hyderabad.

## **Organizers:**

Dr. K. Venkateshwarulu unit-1

Smt.C. Uma Maheshwari unit-2

Smt. K. Saritha Rani unit-3

Dr. A. Madhuri unit-4

Date: 17-08-2021

Time:10:00am onwards.