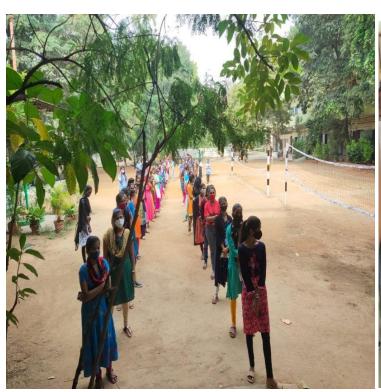

# **COVID-19 FREE VACCINATION DRIVE-1**

Free Covid -19, Vaccination Drive -1 for NSS Volunteers, Students and Staff was conducted on 17 th August 2021 at 10:00am by National Service Scheme and IQAC of GDCW. Begumpet, OU Hyderabad.

In which NSS volunteers actively took part and has created awareness on importance of taking vaccine to the students.

Chief Guest: Prof.G. Mallesham, (DEAN, UGC Affairs, OU).

**Guest of honour:** Dr. Saveen Souda (NSS Programme Coordinator, OU).