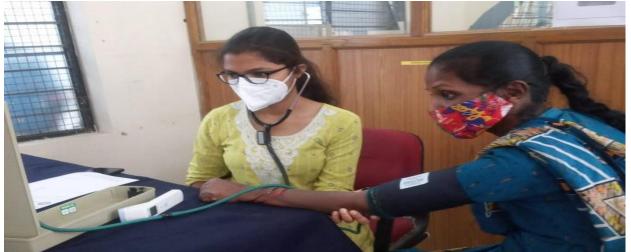

# **COVID-19 FREE VACCINATION DRIVE-1**

Free Covid -19, Vaccination Drive -1 for NSS Volunteers, Students and Staff was conducted on 17 th August 2021 at 10:00am by National Service Scheme and IQAC of GDCW. Begumpet, OU Hyderabad.

In which NSS volunteers actively took part and has created awareness on importance of taking vaccine to the students.

Chief Guest: Prof.G. Mallesham, (DEAN, UGC Affairs, OU).

**Guest of honour:** Dr. Saveen Souda (NSS Programme Coordinator, OU).