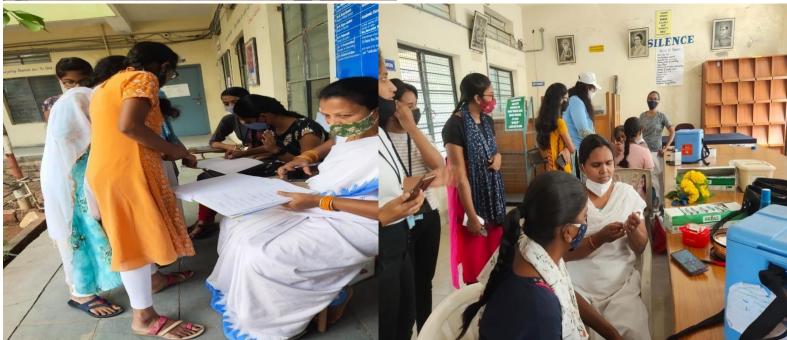

# **COVID-19 FREE VACCINATION DRIVE-1**

Free Covid -19, Vaccination Drive -1 for NSS Volunteers, Students and Staff was conducted on 17 th August 2021 at 10:00am by National Service Scheme and IQAC of GDCW. Begumpet, OU Hyderabad.

In which NSS volunteers actively took part and has created awareness on importance of taking vaccine to the students.

Chief Guest: Prof.G. Mallesham, (DEAN, UGC Affairs, OU).

**Guest of honour:** Dr. Saveen Souda (NSS Programme Coordinator, OU).

## **Organizers:**

Dr. K. Venkateshwarulu unit-1

Smt.C. Uma Maheshwari unit-2

Smt. K. Saritha Rani unit-3

Dr. A. Madhuri unit-4

Date: 17-08-2021

Time:10:00am onwards.