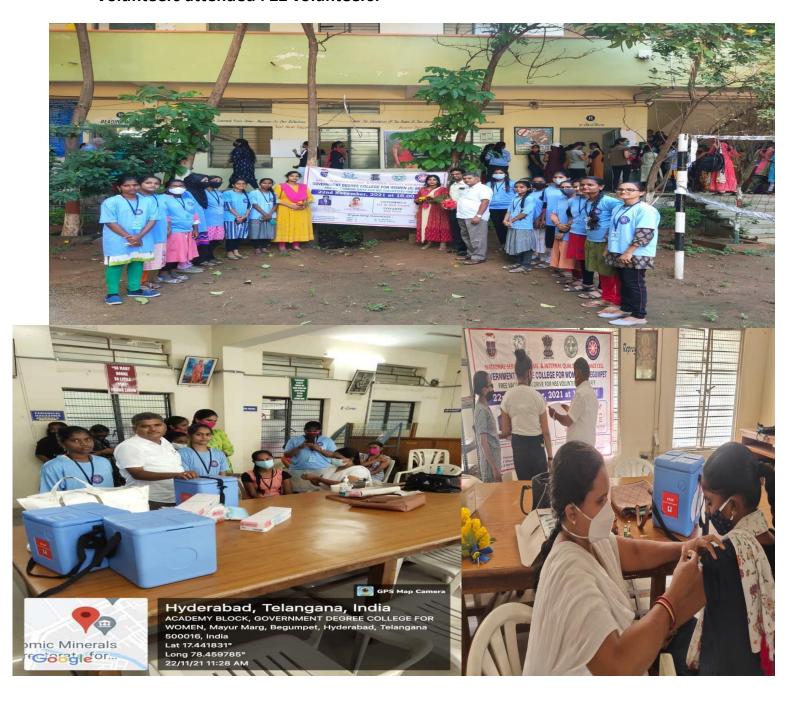

# **COVID-19 FREE VACCINATION DRIVE-1**

Free Covid -19, Vaccination Drive -1 for NSS Volunteers, Students and Staff was conducted on 17 th August 2021 at 10:00am by National Service Scheme and IQAC of GDCW. Begumpet, OU Hyderabad.

In which NSS volunteers actively took part and has created awareness on importance of taking vaccine to the students.

Chief Guest: Prof.G. Mallesham, (DEAN, UGC Affairs, OU).

**Guest of honour:** Dr. Saveen Souda (NSS Programme Coordinator, OU).

**Guest of honour:** Dr.B.Rajashree (Deputy DMHO, LAlapet Hyd.)

**President of the Programme:** Dr. K. Padmavati (Principal and NSS chairman).

Motivator and Guide: Dr.M. Vasudha (Vice Principal).

## **Organizers:**

Dr. K. Venkateshwarulu unit-1

Smt.C. Uma Maheshwari unit-2

Smt. K. Saritha Rani unit-3

Dr. A. Madhuri unit-4

Date: 17-08-2021

Time:10:00am onwards.