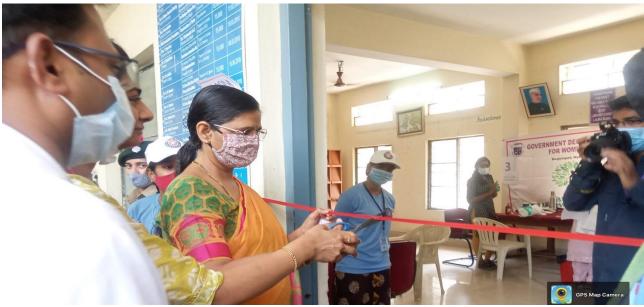

# **COVID-19 FREE VACCINATION DRIVE-1**

Free Covid -19, Vaccination Drive -1 for NSS Volunteers, Students and Staff was conducted on 17 th August 2021 at 10:00am by National Service Scheme and IQAC of GDCW. Begumpet, OU Hyderabad.

In which NSS volunteers actively took part and has created awareness on importance of taking vaccine to the students.

Chief Guest: Prof.G. Mallesham, (DEAN, UGC Affairs, OU).

**Guest of honour:** Dr. Saveen Souda (NSS Programme Coordinator, OU).

**Guest of honour:** Dr.B.Rajashree (Deputy DMHO, LAlapet Hyd.)

**President of the Programme:** Dr. K. Padmavati (Principal and NSS chairman).

Motivator and Guide: Dr.M. Vasudha (Vice Principal).