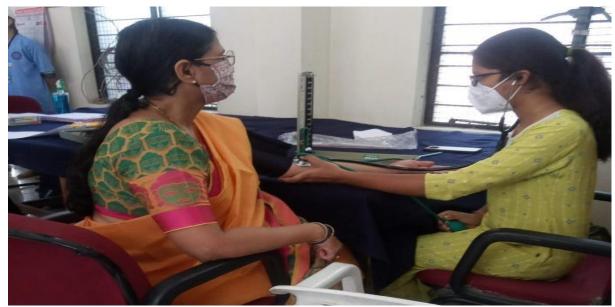

# **COVID-19 FREE VACCINATION DRIVE-1**

Free Covid -19, Vaccination Drive -1 for NSS Volunteers, Students and Staff was conducted on 17 th August 2021 at 10:00am by National Service Scheme and IQAC of GDCW. Begumpet, OU Hyderabad.

In which NSS volunteers actively took part and has created awareness on importance of taking vaccine to the students.

Chief Guest: Prof.G. Mallesham, (DEAN, UGC Affairs, OU).

**Guest of honour:** Dr. Saveen Souda (NSS Programme Coordinator, OU).