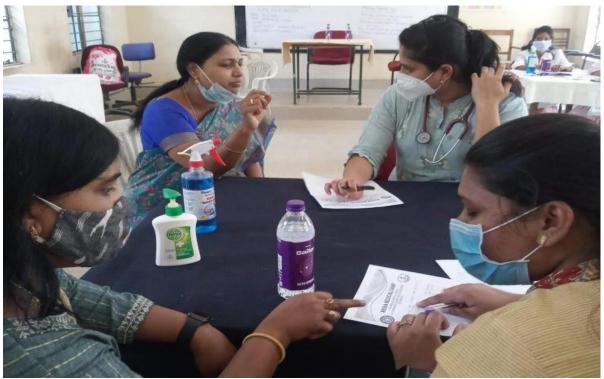

# **COVID-19 FREE VACCINATION DRIVE-1**

Free Covid -19, Vaccination Drive -1 for NSS Volunteers, Students and Staff was conducted on 17 th August 2021 at 10:00am by National Service Scheme and IQAC of GDCW. Begumpet, OU Hyderabad.

In which NSS volunteers actively took part and has created awareness on importance of taking vaccine to the students.

Chief Guest: Prof.G. Mallesham, (DEAN, UGC Affairs, OU).

**Guest of honour:** Dr. Saveen Souda (NSS Programme Coordinator, OU).