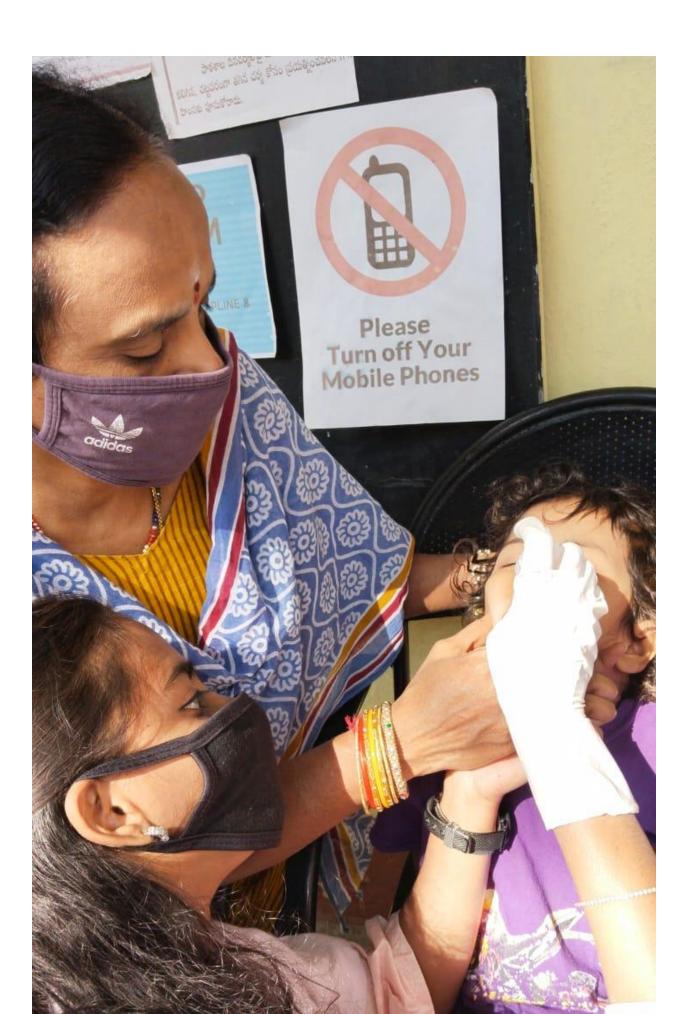

# **COVID-19 FREE VACCINATION DRIVE-1**

Free Covid -19, Vaccination Drive -1 for NSS Volunteers, Students and Staff was conducted on 17 th August 2021 at 10:00am by National Service Scheme and IQAC of GDCW. Begumpet, OU Hyderabad.

In which NSS volunteers actively took part and has created awareness on importance of taking vaccine to the students.

Chief Guest: Prof.G. Mallesham, (DEAN, UGC Affairs, OU).

**Guest of honour:** Dr. Saveen Souda (NSS Programme Coordinator, OU).